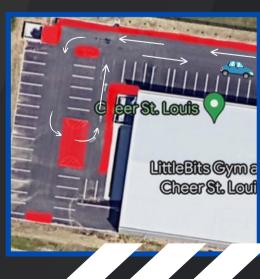

# PARKING PROCEDURES

#### **DROPPING OFF:**

- Use the turn around in the back to pull around to the front and let your child out in front of the doors
- DO NOT park across the lot and let them cross the parking lot

#### **PICKING UP:**

- Please find a parking spot until your child is at the door to come outside
- Waiting in front of the doors causes traffic jams
- Use the turn around in the back to pull around to the front

### **NO PARKING:**

- There is NO PARKING where it is marked red on the map.
- If you park in the red, you will be asked to move. It is for your safety, child's safety and traffic jams.

## **RESERVED PARKING**

There are 3 Reserved Parking Spaces located in our lot. They are all located on the side of the building. The first 2, are Reserved for those who won the raffle at Blue Debut. The last one is for the Employee of the Year.

Please be respectful and do not park in them.