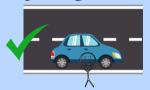

#### **DROPPING OFF:**

- Use the turn around in the back to pull around to the front and let your child out in front of the doors
- DO NOT park across the lot and let them cross the parking lot