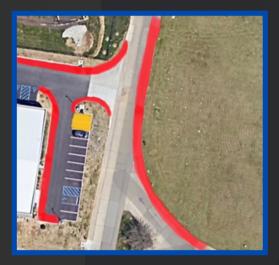

### **NO PARKING:**

- There is NO PARKING where it is marked red on the map.
- If you park in the red, you will be asked to move. It is for your safety, child's safety and traffic jams.