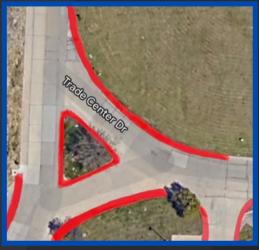

### **NO PARKING:**

- There is NO PARKING where it is marked red on the map.
- If you park in the red, you will be asked to move. It is for your safety, child's safety and traffic jams.