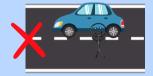

#### **DROPPING OFF:**

- Use the turn around in the back to pull around to the front and let your child out in front of the doors
- DO NOT park across the lot and let them cross the parking lot